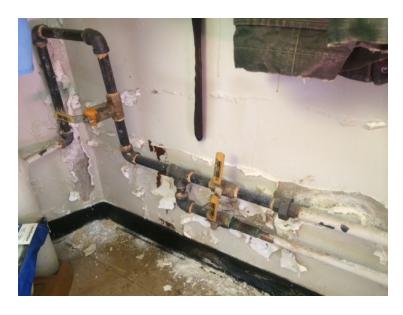

# OLD, DETERIORATED PLUMBING

Above: Plaster wall & ceiling damage in bathrooms due to plumbing failures