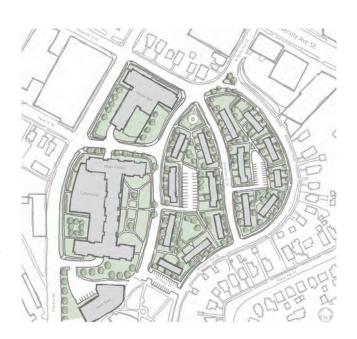

# Recommendation 2: Phased Hybrid Development - Significant Rehab and New Construction

Recommendation 2 includes the full renovation of 104 existing townhome units and the construction of 170 new multifamily and 95 new senior units. All 184 MPHA units will be retained, converted to Project Base Section 8 and split between townhome and multifamily units. Similar to Recommendation 1, while it is the goal to maintain the same unit mix and bedroom configuration for all MPHA units, the MPHA may need to be flexible to meet federally mandated ADA requirements associated with large-scale rehabilitation and redevelopment. Because many units are two-story in nature, the unit mix and bedroom configuration may need to change from its current conditions to accommodate ADA requirements.

Recommendation 2 blends the rehabilitation of existing townhome units bordering Prospect Park with the new construction of multifamily, senior, and associated community buildings that border the higher density 27th Avenue SE. Recommendation 2 provides equivalent green space on the rehabilitated townhome sites, but slightly consolidated yet improved green space design on the new construction parcels of development. Recommendation 2 addresses density concerns by maintaining lower density townhomes onsite, but the EUL of this option is not optimized due to the retention of the existing townhome units. Additionally, the Recommendation 2 townhome units are functionally obsolete and not designed for larger family style living accommodations.

cant

Rehab and New Construction

369 total units

Multifamily: 170 newly constructed apartments
Senior: 95 newly constructed senior units
Townhomes: 104 renovated existing townhome units
ADA Units: Goal is to convert 6 existing units to ADA + 5%

of new construction. Flexibility of unit mix and bedroom configuration required based on federal

ADA requirements.

All 184 MPHA units will be retained, converted to Project Base Section 8, and split between townhome and multifamily units.