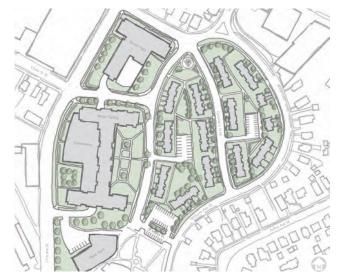

#### **Recommendation 3: Phased New Development - All New Construction**

Recommendation 3 includes the construction of 78 new construction townhome units and 170 new multifamily and 95 new senior units. All 184 MPHA units will be retained, converted to Project Base Section 8, and split between new townhome and multifamily units. Please note: the same unit mix and bedroom configuration for MPHA units has been contemplated in this redevelopment option. The MPHA will need to meet federally mandated ADA requirements associated with new construction.

Recommendation 3 includes the construction of new townhome units bordering Prospect Park with the new construction of multifamily, senior, and associated community buildings bordering the higher density 27th Avenue SE. Recommendation 3 provides additional affordable and senior housing units, a key strategic objective of the MPHA. Recommendation 3 provides slightly consolidated yet improved green space design throughout the development. Recommendation 3 also addresses density concerns by maintaining lower density townhomes onsite adjacent Prospect Park. These new construction townhomes provide increased functionality and are designed for larger family style living accommodations, but the larger unit size reduces overall townhome unit counts. The overall EUL is significantly improved from Recommendations 1 and 2.

# Rehabilitation/Redevelopment Recommendations & Results Continued

Recommendation 3: Phased New Development - All New Con-

struction

343 total units

Multifamily: 170 newly constructed apartment units
Senior: 95 newly constructed senior units
Townhomes: 78 newly constructed townhome units

ADA Units: 5% of new construction

All 184 MPHA units will be retained, converted to Project Base Section 8, and split between new townhome and multifamily units.

Recommendation 4: Full Redevelopment - All New Construc-