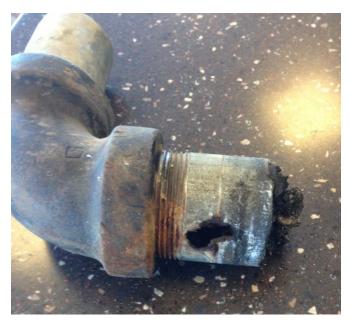

# OLD, DETERIORATED PLUMBING

Above: Plaster wall & ceiling damage in bathrooms due to plumbing failures