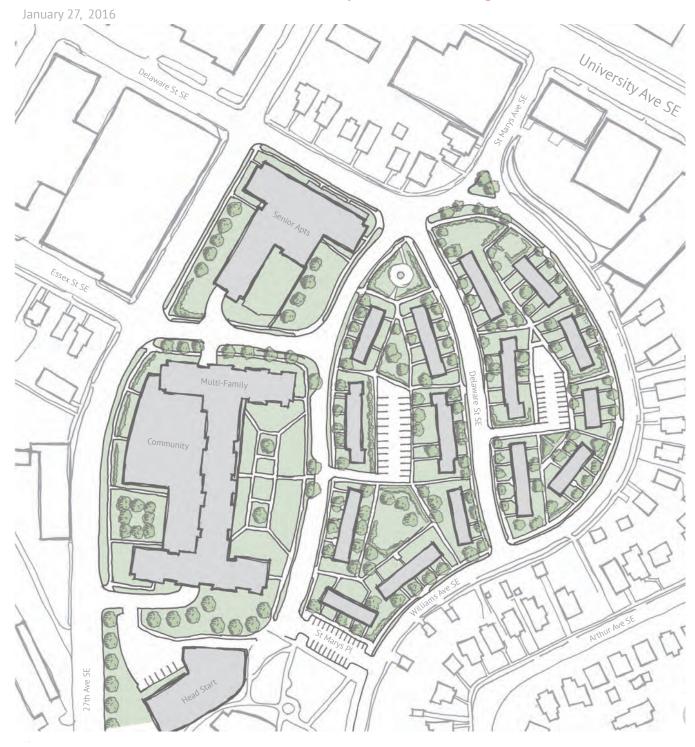

# Recommendation 2: Phased Hybrid Development - Significant Rehab and New Construction

Recommendation 2 includes the full renovation of 104 existing townhome units and the construction of 170 new multifamily and 95 new senior units. All 184 MPHA units will be retained, converted to Project Base Section 8 and split between townhome and multifamily units. Similar to Recommendation 1, while it is the goal to maintain the same unit mix and bedroom configuration for all MPHA units, the MPHA may need to be flexible to meet federally mandated ADA requirements associated with large-scale rehabilitation and redevelopment. Because many units are two-story in nature, the unit mix and bedroom configuration may need to change from its current conditions to accommodate ADA requirements.

Recommendation 2 blends the rehabilitation of existing townhome units bordering Prospect Park with the new construction of multifamily, senior, and associated community buildings that border the higher density 27th Avenue SE. Recommendation 2 provides equivalent green space on the rehabilitated townhome sites, but slightly consolidated yet improved green space design on the new construction parcels of development. Recommendation 2 addresses density concerns by maintaining lower density townhomes onsite, but the EUL of this option is not optimized due to the retention of the existing townhome units. Additionally, the Recommendation 2 townhome units are functionally obsolete and not designed for larger family style living accommodations.

cant

Rehab and New Construction

369 total units

Multifamily: 170 newly constructed apartments
Senior: 95 newly constructed senior units
Townhomes: 104 renovated existing townhome units
ADA Units: Goal is to convert 6 existing units to ADA + 5%

of new construction. Flexibility of unit mix and bedroom configuration required based on federal

ADA requirements.

All 184 MPHA units will be retained, converted to Project Base Section 8, and split between townhome and multifamily units.