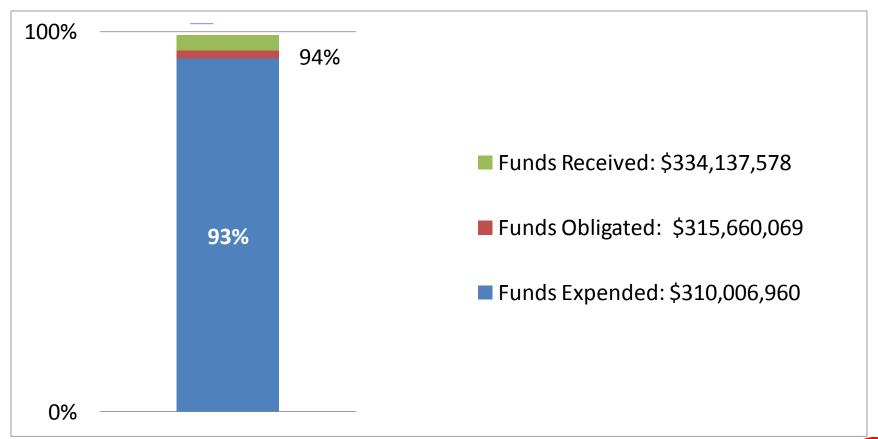

# FACILITIES & DEVELOPMENT CAPITAL FUND PROGRAM OBLIGATION & EXPENDITURE REPORT

129 Unit, 14-Story Highrise Built in 1963