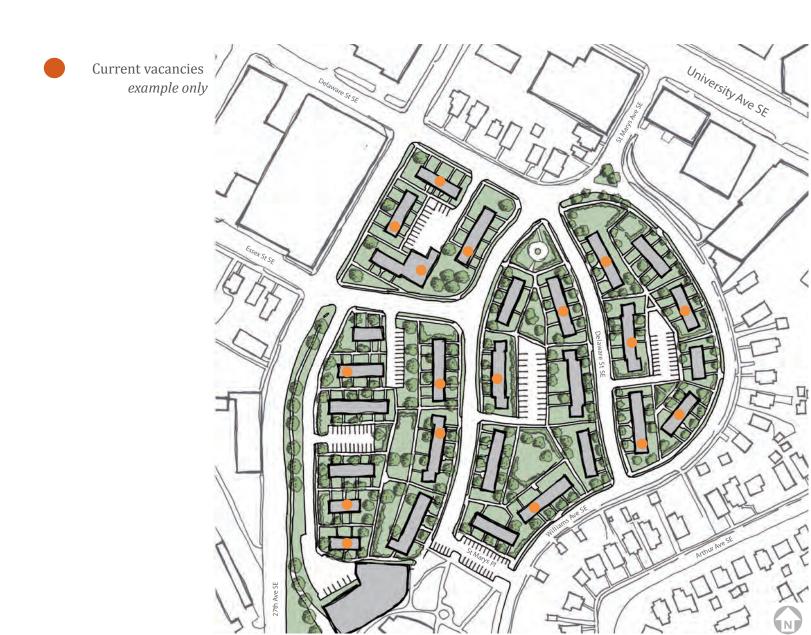

# **Current Site Plan**

The Glendale Family Townhome site plan consists of 184 townhome units within 28 buildings, all of which are over 60 years old and none of which provide ADA accessibility.

- MPHA can maintain ownership of MPHA Project Base Section 8 units
- Change to City Ordinances would be required in order for MPHA to manage market rate units
- A minimum of 184 units remain as deeply subsidized housing
- MPHA can retain Property Management responsibilities for the rehabilitation Recommendation or the other Recommendations with a change in City ordinance. Further legal guidance may be necessary for all Recommendations.
- Dependent on unit vacancies, residents may or may not remain on-site during construction. Off-site displacement may be necessary if sufficient vacancies are not fulfilled prior to construction commencement. Residents may desire to temporarily relocate, or move off-site to other MPHA or Section 8 properties due to the impact of construction on daily living.
- Lower density townhome style housing Recommendations remain adjacent to Prospect Park single-family homes
- Street layout and access remain the same or similar
- Maintain green space