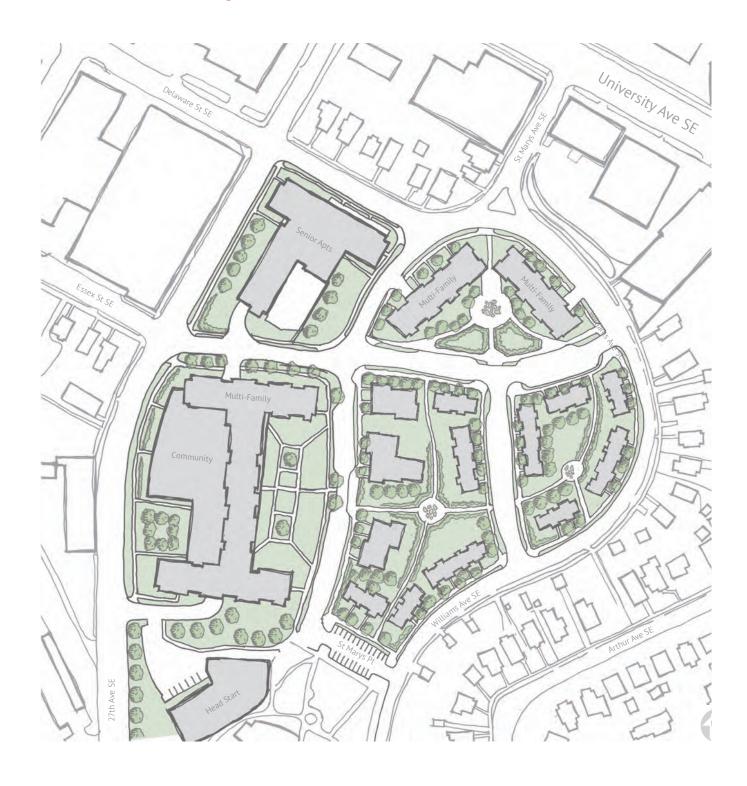

Recommendation 4 showcases the highest total development cost but the longest EUL. Recommendation 4 incorporates complete site redevelopment with new internal street layouts and infrastructure. Recommendation 4 includes the construction of new townhome and great house units bordering Prospect Park, new construction of multifamily, senior, and associated community buildings bordering the higher density 27th Avenue SE, and new multifamily buildings at the intersection of Delaware Street SE and St. Mary's Avenue SE. Recommendation 4 provides additional affordable and senior housing units, a key strategic objective of the MPHA. Recommendation 4 provides the most consolidated green space, yet the design provides for maximized use of green and community spaces. Recommendation 4 also addresses density concerns by maintaining lower density townhome and great house units onsite, but overall Recommendation 4 provides for the highest density. The new construction townhome and great house units provide increased functionality and are designed for larger family style living accommodations.

# **Current Site Plan**

The Glendale Family Townhome site plan consists of 184 townhome units within 28 buildings, all of which are over 60 years old and none of which provide ADA accessibility.

# Rehabilitation/Redevelopment Recommendations & Results

Recommendation 1: Significant Rehab of Existing Townhomes

184 total units

Multifamily: None Senior: None

Townhomes: 184 renovated existing townhome units ADA Units: Goal is to convert 8 existing units to ADA.

# Rehabilitation/Redevelopment Recommendations & Results Continued

Recommendation 3: Phased New Development - All New Con-

struction

343 total units

Multifamily: 170 newly constructed apartment units
Senior: 95 newly constructed senior units
Townhomes: 78 newly constructed townhome units

tion

423 total units

Multifamily: 256 newly constructed apartments
Senior: 95 newly constructed senior units
Townhomes: 47 newly constructed townhome units
Great Houses: 25 newly constructed great house units