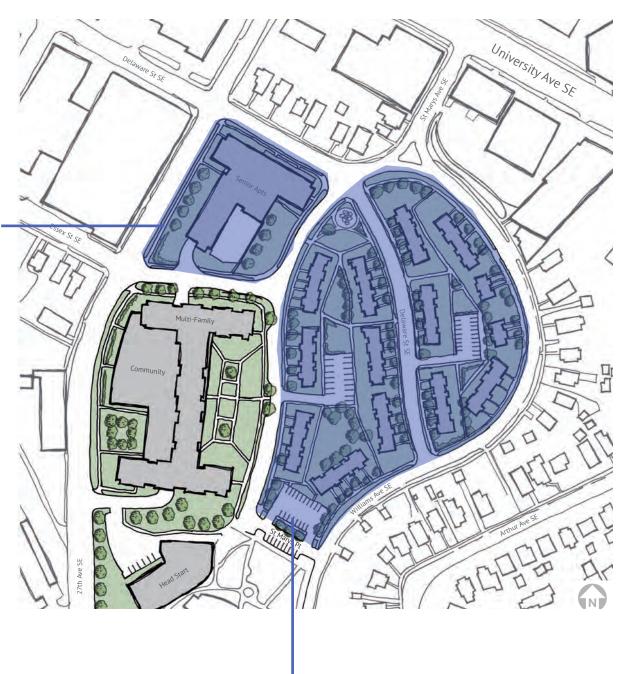

# Recommendation 2: Phased Hybrid Development - Significant Rehab and New Construction

Recommendation 2 includes the full renovation of 104 existing townhome units and the construction of 170 new multifamily and 95 new senior units. All 184 MPHA units will be retained, converted to Project Base Section 8 and split between townhome and multifamily units. Similar to Recommendation 1, while it is the goal to maintain the same unit mix and bedroom configuration for all MPHA units, the MPHA may need to be flexible to meet federally mandated ADA requirements associated with large-scale rehabilitation and redevelopment. Because many units are two-story in nature, the unit mix and bedroom configuration may need to change from its current conditions to accommodate ADA requirements.

Recommendation 2 blends the rehabilitation of existing townhome units bordering Prospect Park with the new construction of multifamily, senior, and associated community buildings that border the higher density 27th Avenue SE. Recommendation 2 provides equivalent green space on the rehabilitated townhome sites, but slightly consolidated yet improved green space design on the new construction parcels of development. Recommendation 2 addresses density concerns by maintaining lower density townhomes onsite, but the EUL of this option is not optimized due to the retention of the existing townhome units. Additionally, the Recommendation 2 townhome units are functionally obsolete and not designed for larger family style living accommodations.

Recommendation 3 includes the construction of new townhome units bordering Prospect Park with the new construction of multifamily, senior, and associated community buildings bordering the higher density 27th Avenue SE. Recommendation 3 provides additional affordable and senior housing units, a key strategic objective of the MPHA. Recommendation 3 provides slightly consolidated yet improved green space design throughout the development. Recommendation 3 also addresses density concerns by maintaining lower density townhomes onsite adjacent Prospect Park. These new construction townhomes provide increased functionality and are designed for larger family style living accommodations, but the larger unit size reduces overall townhome unit counts. The overall EUL is significantly improved from Recommendations 1 and 2.

Recommendation 4 showcases the highest total development cost but the longest EUL. Recommendation 4 incorporates complete site redevelopment with new internal street layouts and infrastructure. Recommendation 4 includes the construction of new townhome and great house units bordering Prospect Park, new construction of multifamily, senior, and associated community buildings bordering the higher density 27th Avenue SE, and new multifamily buildings at the intersection of Delaware Street SE and St. Mary's Avenue SE. Recommendation 4 provides additional affordable and senior housing units, a key strategic objective of the MPHA. Recommendation 4 provides the most consolidated green space, yet the design provides for maximized use of green and community spaces. Recommendation 4 also addresses density concerns by maintaining lower density townhome and great house units onsite, but overall Recommendation 4 provides for the highest density. The new construction townhome and great house units provide increased functionality and are designed for larger family style living accommodations.