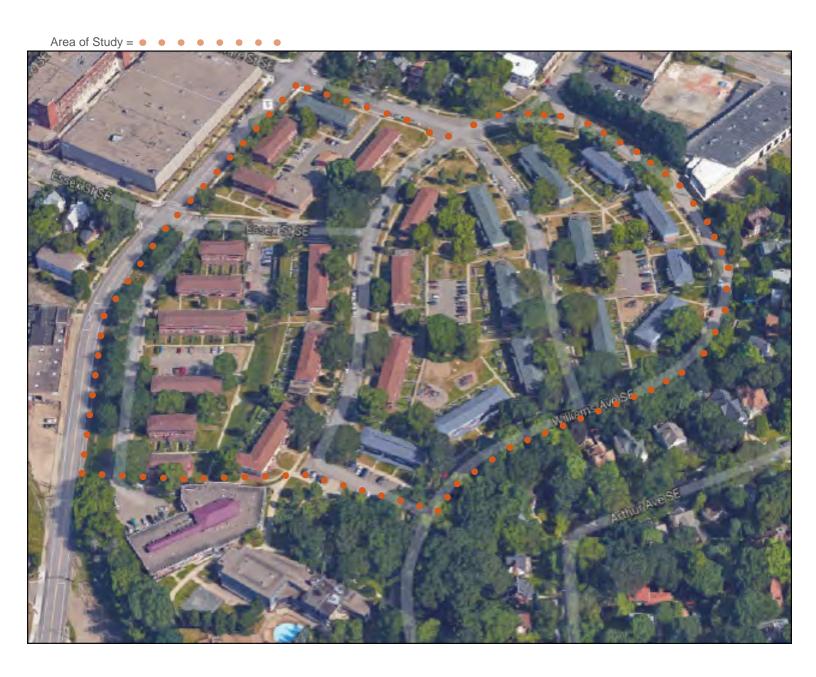

#### Introduction to Glendale Townhomes

Glendale Family Townhomes is a housing community originally built in 1952 on a 12.5 acre site in the Prospect Park neighborhood of Southeast Minneapolis. The community consists of 184 residential units in 28 townhome style buildings, all currently owned and managed by the Minneapolis Public Housing Authority (MPHA). The development contains the following unit types: 26 one-bedroom, 70 two-bedrooms, 70 three-bedrooms, and 18 four-bedroom apartments.

# **Current Site Plan**

The Glendale Family Townhome site plan consists of 184 townhome units within 28 buildings, all of which are over 60 years old and none of which provide ADA accessibility.