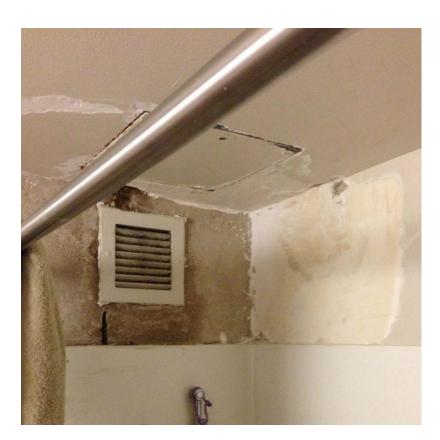

# OLD, DETERIORATED PLUMBING

Above: Plaster wall & ceiling damage in bathrooms due to plumbing failures