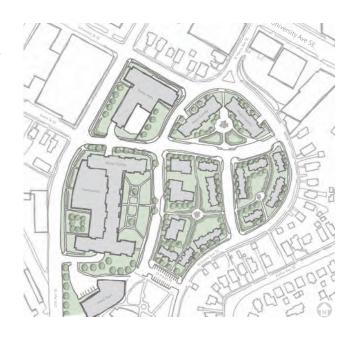

#### **Recommendation 4: Full Redevelopment - All New Construction**

Recommendation 4 includes the construction of 72 new construction townhome units and 254 new multifamily and 95 new senior units. All 184 MPHA units will be retained, converted to Project Base Section 8, and split between new townhome and multifamily units. Please note: the same unit mix and bedroom configuration for MPHA units has been contemplated in this redevelopment option. The MPHA will need to meet federally mandated ADA requirements associated with new construction.

Recommendation 4 showcases the highest total development cost but the longest EUL. Recommendation 4 incorporates complete site redevelopment with new internal street layouts and infrastructure. Recommendation 4 includes the construction of new townhome and great house units bordering Prospect Park, new construction of multifamily, senior, and associated community buildings bordering the higher density 27th Avenue SE, and new multifamily buildings at the intersection of Delaware Street SE and St. Mary's Avenue SE. Recommendation 4 provides additional affordable and senior housing units, a key strategic objective of the MPHA. Recommendation 4 provides the most consolidated green space, yet the design provides for maximized use of green and community spaces. Recommendation 4 also addresses density concerns by maintaining lower density townhome and great house units onsite, but overall Recommendation 4 provides for the highest density. The new construction townhome and great house units provide increased functionality and are designed for larger family style living accommodations.

tion

423 total units

Multifamily: 256 newly constructed apartments
Senior: 95 newly constructed senior units
Townhomes: 47 newly constructed townhome units
Great Houses: 25 newly constructed great house units

ADA Units: 5% of new construction

All 184 MPHA units will be retained, converted to Project Base Section 8, and split between new townhome and multifamily units.