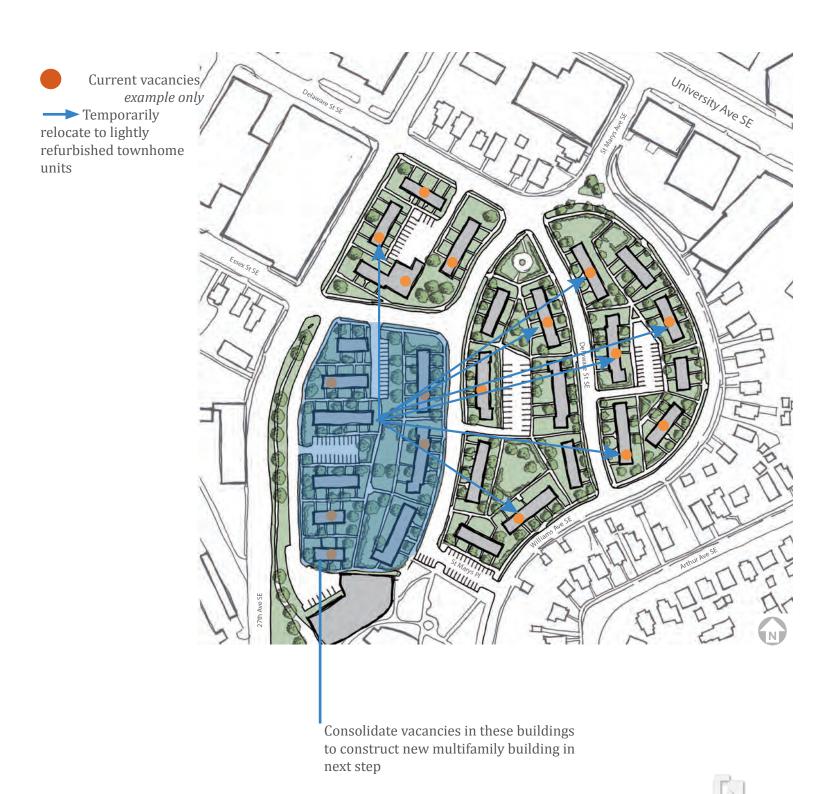

- MPHA can maintain ownership of MPHA Project Base Section 8 units
- Change to City Ordinances would be required in order for MPHA to manage market rate units
- A minimum of 184 units remain as deeply subsidized housing
- MPHA can retain Property Management responsibilities for the rehabilitation Recommendation or the other Recommendations with a change in City ordinance. Further legal guidance may be necessary for all Recommendations.
- Dependent on unit vacancies, residents may or may not remain on-site during construction. Off-site displacement may be necessary if sufficient vacancies are not fulfilled prior to construction commencement. Residents may desire to temporarily relocate, or move off-site to other MPHA or Section 8 properties due to the impact of construction on daily living.
- Lower density townhome style housing Recommendations remain adjacent to Prospect Park single-family homes
- Street layout and access remain the same or similar
- Maintain green space