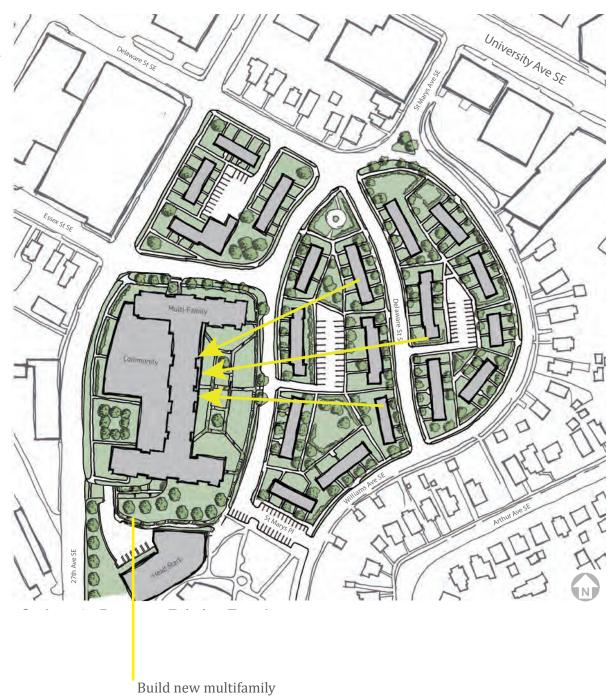

# Recommendation 2: Phased Hybrid Development - Significant Rehab and New Construction

Recommendation 2 includes the full renovation of 104 existing townhome units and the construction of 170 new multifamily and 95 new senior units. All 184 MPHA units will be retained, converted to Project Base Section 8 and split between townhome and multifamily units. Similar to Recommendation 1, while it is the goal to maintain the same unit mix and bedroom configuration for all MPHA units, the MPHA may need to be flexible to meet federally mandated ADA requirements associated with large-scale rehabilitation and redevelopment. Because many units are two-story in nature, the unit mix and bedroom configuration may need to change from its current conditions to accommodate ADA requirements.

Recommendation 2 blends the rehabilitation of existing townhome units bordering Prospect Park with the new construction of multifamily, senior, and associated community buildings that border the higher density 27th Avenue SE. Recommendation 2 provides equivalent green space on the rehabilitated townhome sites, but slightly consolidated yet improved green space design on the new construction parcels of development. Recommendation 2 addresses density concerns by maintaining lower density townhomes onsite, but the EUL of this option is not optimized due to the retention of the existing townhome units. Additionally, the Recommendation 2 townhome units are functionally obsolete and not designed for larger family style living accommodations.

Recommendation 3 includes the construction of new townhome units bordering Prospect Park with the new construction of multifamily, senior, and associated community buildings bordering the higher density 27th Avenue SE. Recommendation 3 provides additional affordable and senior housing units, a key strategic objective of the MPHA. Recommendation 3 provides slightly consolidated yet improved green space design throughout the development. Recommendation 3 also addresses density concerns by maintaining lower density townhomes onsite adjacent Prospect Park. These new construction townhomes provide increased functionality and are designed for larger family style living accommodations, but the larger unit size reduces overall townhome unit counts. The overall EUL is significantly improved from Recommendations 1 and 2.

Recommendation 4 showcases the highest total development cost but the longest EUL. Recommendation 4 incorporates complete site redevelopment with new internal street layouts and infrastructure. Recommendation 4 includes the construction of new townhome and great house units bordering Prospect Park, new construction of multifamily, senior, and associated community buildings bordering the higher density 27th Avenue SE, and new multifamily buildings at the intersection of Delaware Street SE and St. Mary's Avenue SE. Recommendation 4 provides additional affordable and senior housing units, a key strategic objective of the MPHA. Recommendation 4 provides the most consolidated green space, yet the design provides for maximized use of green and community spaces. Recommendation 4 also addresses density concerns by maintaining lower density townhome and great house units onsite, but overall Recommendation 4 provides for the highest density. The new construction townhome and great house units provide increased functionality and are designed for larger family style living accommodations.