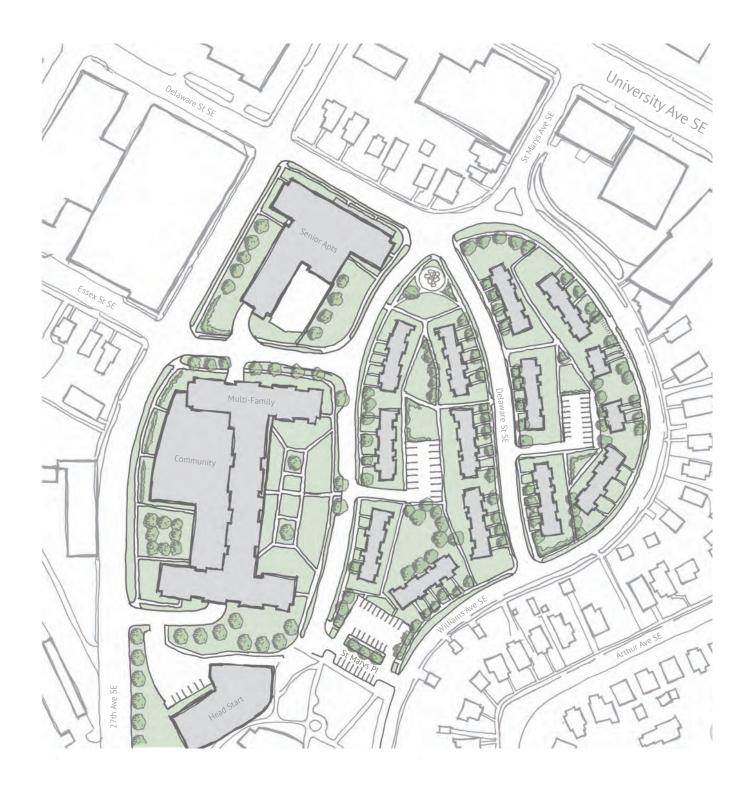

# Recommendation 2: Phased Hybrid Development - Significant Rehab and New Construction

Recommendation 2 includes the full renovation of 104 existing townhome units and the construction of 170 new multifamily and 95 new senior units. All 184 MPHA units will be retained, converted to Project Base Section 8 and split between townhome and multifamily units. Similar to Recommendation 1, while it is the goal to maintain the same unit mix and bedroom configuration for all MPHA units, the MPHA may need to be flexible to meet federally mandated ADA requirements associated with large-scale rehabilitation and redevelopment. Because many units are two-story in nature, the unit mix and bedroom configuration may need to change from its current conditions to accommodate ADA requirements.

Recommendation 2 blends the rehabilitation of existing townhome units bordering Prospect Park with the new construction of multifamily, senior, and associated community buildings that border the higher density 27th Avenue SE. Recommendation 2 provides equivalent green space on the rehabilitated townhome sites, but slightly consolidated yet improved green space design on the new construction parcels of development. Recommendation 2 addresses density concerns by maintaining lower density townhomes onsite, but the EUL of this option is not optimized due to the retention of the existing townhome units. Additionally, the Recommendation 2 townhome units are functionally obsolete and not designed for larger family style living accommodations.

cant

Rehab and New Construction

369 total units

Multifamily: 170 newly constructed apartments
Senior: 95 newly constructed senior units
Townhomes: 104 renovated existing townhome units
ADA Units: Goal is to convert 6 existing units to ADA + 5%

of new construction. Flexibility of unit mix and bedroom configuration required based on federal

ADA requirements.

All 184 MPHA units will be retained, converted to Project Base Section 8, and split between townhome and multifamily units.