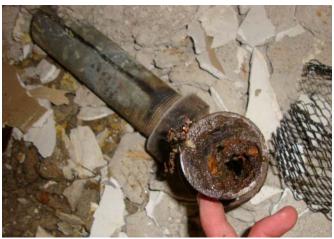

# OLD, DETERIORATED PLUMBING

Above: Plaster wall & ceiling damage in bathrooms due to plumbing failures