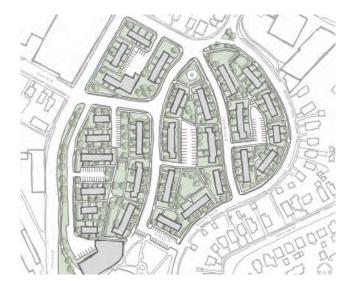

# **Current Site Plan**

The Glendale Family Townhome site plan consists of 184 townhome units within 28 buildings, all of which are over 60 years old and none of which provide ADA accessibility.

# Rehabilitation/Redevelopment Recommendations & Results

Recommendation 1: Significant Rehab of Existing Townhomes

184 total units

Multifamily: None Senior: None

Townhomes: 184 renovated existing townhome units ADA Units: Goal is to convert 8 existing units to ADA.