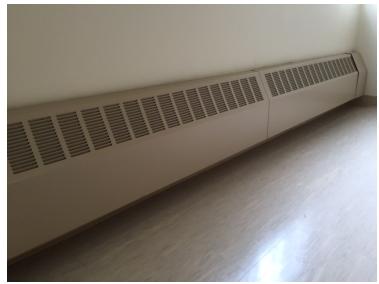

# HEATING SYSTEM REPLACEMENT BEFORE & AFTER

Above: Plaster wall damage in apartments due to hydronic heating system failures

Below: All heating elements replaced with new radiation cover & wall repairs