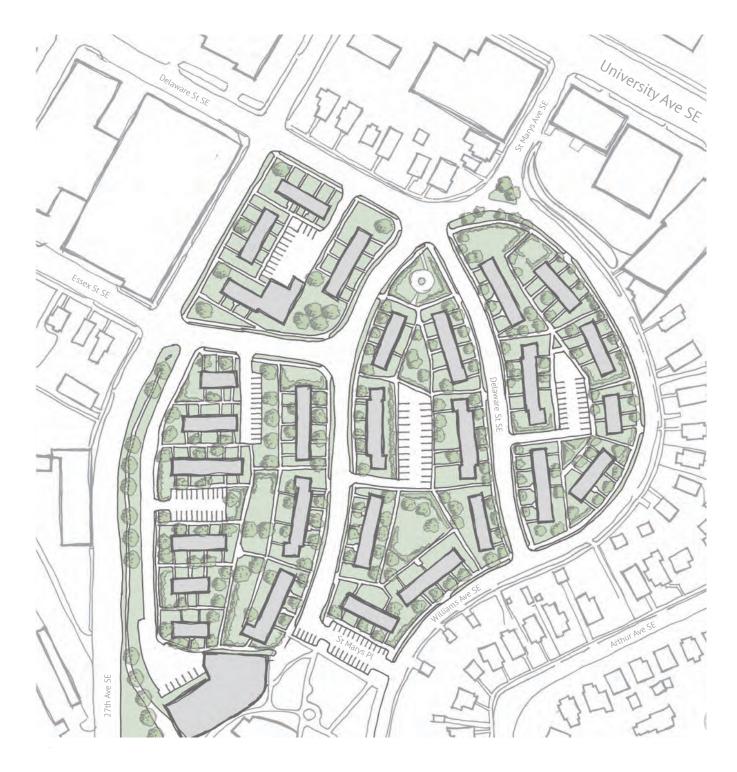

# **Current Site Plan**

The Glendale Family Townhome site plan consists of 184 townhome units within 28 buildings, all of which are over 60 years old and none of which provide ADA accessibility.

# Rehabilitation/Redevelopment Recommendations & Results

Recommendation 1: Significant Rehab of Existing Townhomes

184 total units

Multifamily: None Senior: None

Townhomes: 184 renovated existing townhome units ADA Units: Goal is to convert 8 existing units to ADA.

# Rehabilitation/Redevelopment Recommendations & Results Continued

Recommendation 3: Phased New Development - All New Con-

struction

343 total units

Multifamily: 170 newly constructed apartment units
Senior: 95 newly constructed senior units
Townhomes: 78 newly constructed townhome units

tion

423 total units

Multifamily: 256 newly constructed apartments
Senior: 95 newly constructed senior units
Townhomes: 47 newly constructed townhome units
Great Houses: 25 newly constructed great house units